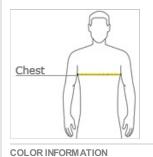

## HOW TO MEASURE

## CHEST WIDTH

Measure under the arm and around the fullest part of the chest with arms dow n, keeping tape horizontal.

Please note: PMS code information is shown only when an exact match is available.

Heather Columbia Blue