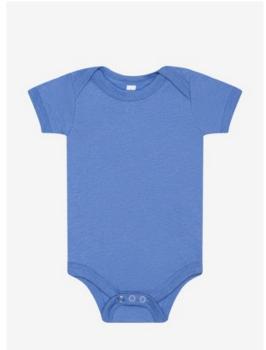

## BELLA+CANVAS<sup>®</sup> Infant Jersey Short Sleeve One Piece BC100B

- Envelope neck
- Side seamed
- Snap leg closure
- Tear-aw ay label
- 4.2-ounce, 100% Airlume combed and ring spun cotton, 32 singles
- Athletic Heather: 90/10 Airlume combed and ring spun cotton/polyester
- Other Heathers: 52/48 Airlume combed and ring spun cotton/polyester
- CARE INSTRUCTIONS